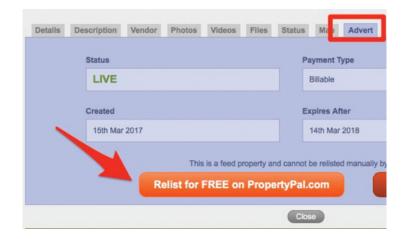

## HOW DO I RE-ACTIVATE AN EXPIRED PROPERTY TYPE OR NEW DEVELOPMENT?

- Log in to your PropertyPal account and click on Developments at the top of the page.
- 2. As you scroll down your list of developments you will see the Expired property types marked in Red and the property types about to expire marked with a green triangle beside Live as per the screenshot below:

**3.** To reactivate the property, click more info on the property type and click on the Advert tab as per the screenshot below and click the button to relist the property type: