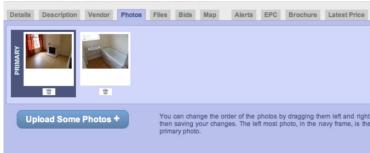

9. Once the images are uploaded you may find that they are not in the order that you would like them in. To re-order them you simply drag and drop them into the correct order. Please note that the Primary image is the first image that will be seen on the website. When you are happy with the order, please click Next.