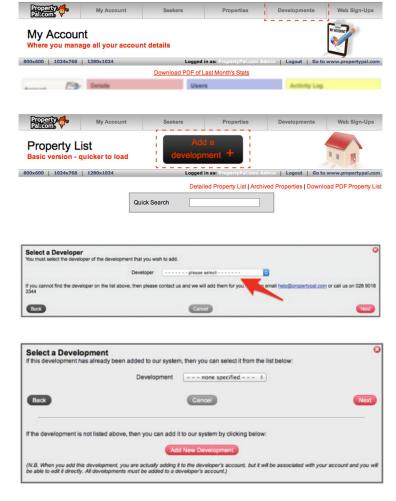

Email: help@propertypal.com Telephone: 028 90 999 999

- After Logging in to PropertyPal.com. Click on Developments tab at the top of the page, this will open the Development List page.
- Click on the "Add a development" button at the top of the page. This will open the Select a Developer page.
- Select your developer from the drop down list. If your chosen developer is not on the list email developments@propertypal.com with the details and we will add it for you. Click Next.

If the developer you are working with is small or doesn't want his name showing on PropertyPal, please use Private Developer or Undisclosed Developer.

#### **5.** Joint Agents

If you are a joint agent on this development, use the drop down to see if the development has been added by the other agent. If this is the case, click on your chosen development and click Next. You have been added as an agent to this Development!

| Select a Development<br>If this development has already been added to our system                                                     | m, then you can select it from the list below: | 6                            |
|--------------------------------------------------------------------------------------------------------------------------------------|------------------------------------------------|------------------------------|
| Development                                                                                                                          | none specified \$                              |                              |
| Back                                                                                                                                 | Cancel                                         | Next                         |
|                                                                                                                                      |                                                |                              |
| If the development is not listed above, then you can add i                                                                           | it to our system by clicking below:            |                              |
| Ad                                                                                                                                   | Id New Development                             |                              |
| (N.B. When you add this development, you are actually adding i<br>be able to edit it directly. All developments must be added to a d |                                                | with your account and you wi |