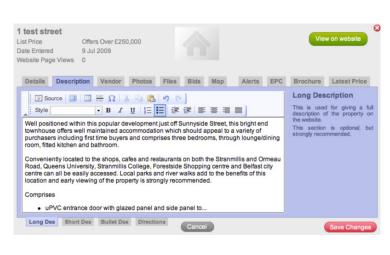

7. The following page is the development overview description. This is a free text box which allows you to type directly into the box or to copy and paste text from another document. When you are happy with the layout etc, click Next.