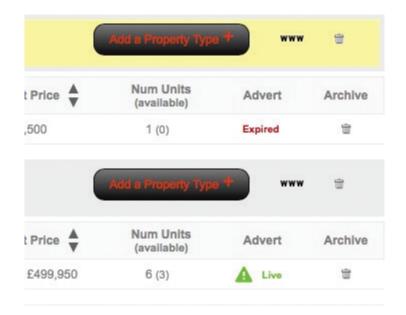

## HOW DO I RE-ACTIVATE AN EXPIRED PROPERTY TYPE OR NEW DEVELOPMENT?

- Log in to your PropertyPal account and click on Developments at the top of the page.
- 2. As you scroll down your list of developments you will see the Expired property types marked in Red and the property types about to expire marked with a green triangle beside Live as per the screenshot below:

**3.** To reactivate the property, click more info on the property type and click on the Advert tab as per the screenshot below and click the button to relist the property type: