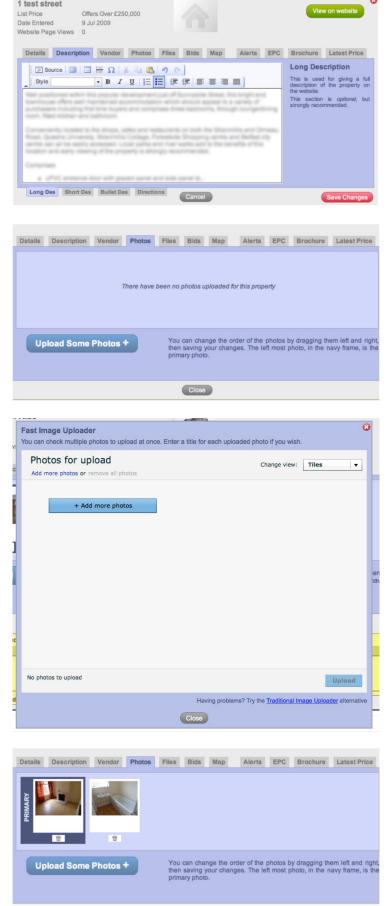

1 test street

TIP: It may be easier to use CTRL & V instead of right clicking to paste.

8. To upload photos of the property click on the Upload Some Photos button. This will open a pop up for the Fast Image Uploader. Click on + Add more photos, then locate the relevant file where the photos are stored. You can either double click on a photo to upload it or, if you are uploading several photos, hold down the shift key on your keyboard and click on multiple photos. Once you have made your selection (as many photos as you like) click Upload. This will re-size the photos appropriately.

9. Once the images are uploaded you may find that they are not in the order that you would like them in. To re-order them you simply drag and drop them into the correct order. Please note that the Primary image is the first image that will be seen on the website. When you are happy with the order, please click Next.