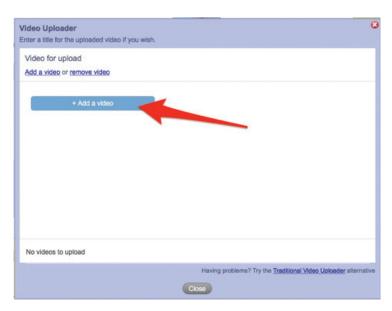

4. To upload a video file click Upload a Video, then Add a video. You will be taken to the file system on your computer where you can then choose the video to upload.

**Note:** It may take a few minutes for the video to upload to the server depending on the size and format.