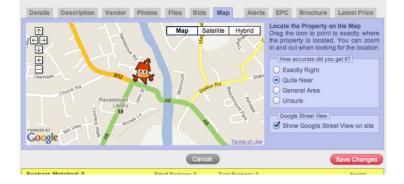

- 10. The Files page is where you will upload PDFs of the brochure of the Development or any relevant floor plans. This is not a mandatory item. To upload, simply click on the Upload PDF Files. This will open a window where you can choose your files. You will be required to specify names for these files when uploading. Brochure, or Floor Plan, etc will suffice.
- We move on then to the Map screen. When we entered the Town for the development on the Details screen a marker was placed on the map corresponding with this town.

To adjust the marker, simply zoom into the map using the + button and drag our mascot to the exact spot. You will then need to rate how accurate you are with the marker! To do this simply click on the relevant accuracy rating on the right hand side of the map.

You may find it easier to swap the view on this screen to Hybrid view which shows the roads and a satellite view of the terrain. To switch to Hybrid view simply click the Hybrid button on the top right hand side of the map.

12. You can also choose to turn off Google Street View on PropertyPal.com. This is especially important if the vendor does not wish this to be shown. To turn it off simply un-tick the Show Google Street View on site box. Please note that we are unable to turn Google off, this will simply not show Street View on PropertyPal.com.