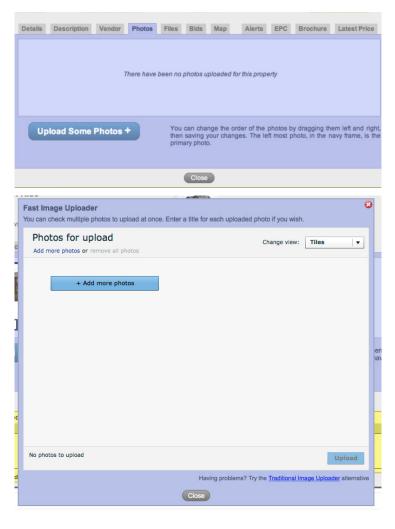

1 test street

TIP: It may be easier to use CTRL & V instead of right clicking to paste.

8. To upload photos of the property click on the Upload Some Photos button. This will open a pop up for the Fast Image Uploader. Click on + Add more photos, then locate the relevant file where the photos are stored. You can either double click on a photo to upload it or, if you are uploading several photos, hold down the shift key on your keyboard and click on multiple photos. Once you have made your selection (as many photos as you like) click Upload. This will re-size the photos appropriately.

9. Once the images are uploaded you may find that they are not in the order that you would like them in. To re-order them you simply drag and drop them into the correct order. Please note that the Primary image is the first image that will be seen on the website. When you are happy with the order, please click Next.